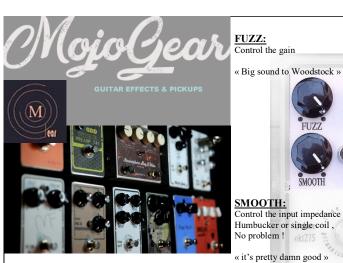

We're very proud with this fuzz deluxe series, not only because of the additional options we introduced with it, but because we think of our Deluxe model as one of our biggest successes.

Cachet

Serial:

**VOLUME:** 

**BIAS:** 

Control the polarization

Simulate used battery with

noise gate, compensate the environment temperature to massive and sustain.

Control the output

« the neighbors ?... »

mojogearelc@gmail.com